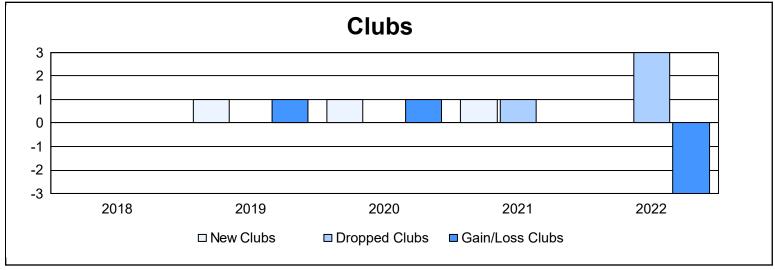

District 5M 10 As of June 2022 Cumulative

| Year      | New<br>Clubs | Dropped<br>Clubs | Gain/<br>Loss<br>Clubs | New<br>Members | Charter<br>Members | Reinstate<br>Members | Transfer<br>Members | Total<br>Member<br>Added | Total<br>Members<br>Dropped | Gain/<br>Loss<br>Members |
|-----------|--------------|------------------|------------------------|----------------|--------------------|----------------------|---------------------|--------------------------|-----------------------------|--------------------------|
| 2017-2018 | 0            | 0                | 0                      | 116            | 4                  | 8                    | 7                   | 135                      | 207                         | -72                      |
| 2018-2019 | 1            | 0                | 1                      | 174            | 22                 | 4                    | 1                   | 201                      | 119                         | 82                       |
| 2019-2020 | 1            | 0                | 1                      | 109            | 24                 | 6                    | 8                   | 147                      | 206                         | -59                      |
| 2020-2021 | 1            | 1                | 0                      | 102            | 72                 | 25                   | 2                   | 201                      | 207                         | -6                       |
| 2021-2022 | 0            | 3                | -3                     | 90             | 1                  | 5                    | 5                   | 101                      | 238                         | -137                     |
| Average   | 1            | 1                | 0                      | 118            | 25                 | 10                   | 5                   | 157                      | 195                         | -38                      |